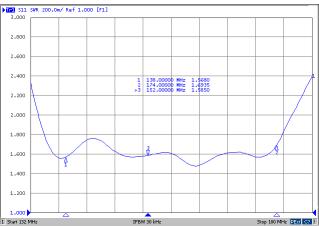

## **VHF WIDEBAND / 2dBd**

**Performance:** This broadband <sup>1</sup>/<sub>2</sub>-wave antenna provides 2.0 dBd of gain over its operating bandwidth.

**Stylish and Durable:** The antennas are manufactured using the best corrosion-resistant materials and finishes available. The base is triple-plated chrome brass with a large insert moulded low-loss coil form and a spring-loaded, gold-plated contact.

**Weatherproof:** O-ring seals and overlap construction keep moisture out of the antenna.

**Standard Mounting:** All base loaded antennas mate with the standard TAD / NMO type mount.

578-75

| Electrical Specifications                                                                                       |                    |                            |  |
|-----------------------------------------------------------------------------------------------------------------|--------------------|----------------------------|--|
| Frequency Range, MHz                                                                                            |                    | 138-174                    |  |
| Nominal Gain, dBd                                                                                               |                    | 2.0                        |  |
| Bandwidth/VSWR                                                                                                  |                    | 36 MHz, 2.0:1              |  |
| Power Rating, Watts                                                                                             |                    | 75                         |  |
| Nominal Impedance, Ohms                                                                                         |                    | 50                         |  |
| Mechanical Specifications                                                                                       |                    |                            |  |
| Radiator                                                                                                        |                    | S.S.                       |  |
| Base                                                                                                            | A                  | ABS, spring-loaded contact |  |
| Length, in                                                                                                      |                    | 36.5                       |  |
| Mounting                                                                                                        |                    | Standard Motorola NMO      |  |
| Order Information                                                                                               |                    |                            |  |
| Provide the second s | Oleve devel Mardal | With Castan Manual         |  |