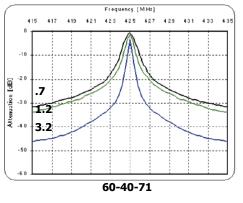

## • High Attenuation

- Minimizes desense and interference from adjacent systems
- Adjustable Loops
- Each cavity has a calibration index

| Electrical Specifications                                        | 60-40-71      | 60-40-72       | 60-40-73       |
|------------------------------------------------------------------|---------------|----------------|----------------|
| Frequency Range, MHz                                             | 406-512       | 406-512        | 406-512        |
| Frequency Spacing Min. MHZ                                       | 0.8           | 0.8            | 0.8            |
| Cavity Diameter, in                                              | 6.625         | 6.625          | 6.625          |
| Continuous Power Input , Watts<br>(Dependant on Insertion Loss,) | 80-300        | 80-300         | 80-300         |
| Connectors                                                       | N Female      | N Female       | N Female       |
| Insertion Loss, dB                                               | 0.7, 1.2, 3.2 | 1.2, 2.2       | 1.7, 3.2       |
| Channel Isolation                                                | See Curves    |                |                |
| VSWR                                                             | 1.5:1         | 1.5:1          | 1.5:1          |
| Temperature °C                                                   | -40 to +60    | -40 to +60     | -40 to +60     |
| Mechanical Specifications                                        | 60-40-71      | 60-40-72       | 60-40-73       |
| Maximum length, in (H x W X D)                                   | 16 x 19 x 7   | 16 x 19 x 16.5 | 16 x 19 x 16.5 |
| Weight, lbs (kg)                                                 | 18 (8.6)      | 26 (11.8)      | 32 (15.2)      |