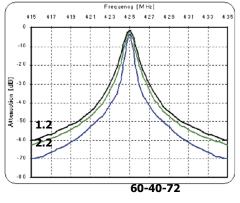

## • High Attenuation

- Minimizes desense and interference from adjacent systems
- Adjustable Loops
- Each cavity has a calibration index

| Electrical Specifications                                        | 60-40-71      | 60-40-72       | 60-40-73       |
|------------------------------------------------------------------|---------------|----------------|----------------|
| Frequency Range, MHz                                             | 406-512       | 406-512        | 406-512        |
| Frequency Spacing Min. MHZ                                       | 0.8           | 0.8            | 0.8            |
| Cavity Diameter, in                                              | 6.625         | 6.625          | 6.625          |
| Continuous Power Input , Watts<br>(Dependant on Insertion Loss,) | 80-300        | 80-300         | 80-300         |
| Connectors                                                       | N Female      | N Female       | N Female       |
| Insertion Loss, dB                                               | 0.7, 1.2, 3.2 | 1.2, 2.2       | 1.7, 3.2       |
| Channel Isolation                                                | See Curves    |                |                |
| VSWR                                                             | 1.5:1         | 1.5:1          | 1.5:1          |
| Temperature °C                                                   | -40 to +60    | -40 to +60     | -40 to +60     |
| Mechanical Specifications                                        | 60-40-71      | 60-40-72       | 60-40-73       |
| Maximum length, in (H x W X D)                                   | 16 x 19 x 7   | 16 x 19 x 16.5 | 16 x 19 x 16.5 |
| Weight, lbs (kg)                                                 | 18 (8.6)      | 26 (11.8)      | 32 (15.2)      |