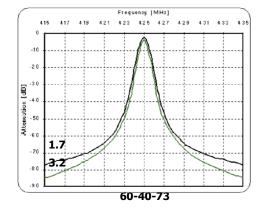

## • High Attenuation

- Minimizes desense and interference from adjacent systems
- Adjustable Loops
- Each cavity has a calibration index

| Electrical Specifications                                        | 60-40-71      | 60-40-72       | 60-40-73       |
|------------------------------------------------------------------|---------------|----------------|----------------|
| Frequency Range, MHz                                             | 406-512       | 406-512        | 406-512        |
| Frequency Spacing Min. MHZ                                       | 0.8           | 0.8            | 0.8            |
| Cavity Diameter, in                                              | 6.625         | 6.625          | 6.625          |
| Continuous Power Input , Watts<br>(Dependant on Insertion Loss,) | 80-300        | 80-300         | 80-300         |
| Connectors                                                       | N Female      | N Female       | N Female       |
| Insertion Loss, dB                                               | 0.7, 1.2, 3.2 | 1.2, 2.2       | 1.7, 3.2       |
| Channel Isolation                                                | See Curves    |                |                |
| VSWR                                                             | 1.5:1         | 1.5:1          | 1.5:1          |
| Temperature °C                                                   | -40 to +60    | -40 to +60     | -40 to +60     |
| Mechanical Specifications                                        | 60-40-71      | 60-40-72       | 60-40-73       |
| Maximum length, in (H x W X D)                                   | 16 x 19 x 7   | 16 x 19 x 16.5 | 16 x 19 x 16.5 |
| Weight, lbs (kg)                                                 | 18 (8.6)      | 26 (11.8)      | 32 (15.2)      |