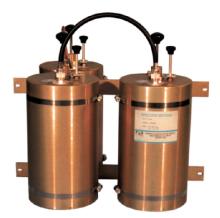

## 60-40-XP Series

Comprod Inc. BandPass, UHF, Multicoupler, filters are designed for minimizing interference from adjacent channels and outside systems. They are available in single, dual, triple or additional units. Selectivity can be determined by the insertion loss of the cavity or by adding cavity units as needed. Each cavity is temperature compensated for operation between -40°C to +60°C. Each cavity has a gold alodine finish, silver plated loops, and silver plated tuning rods. Every cavity is equipped with both coarse and fine tuning rods for quick and easy field or lab re-tuning applications.