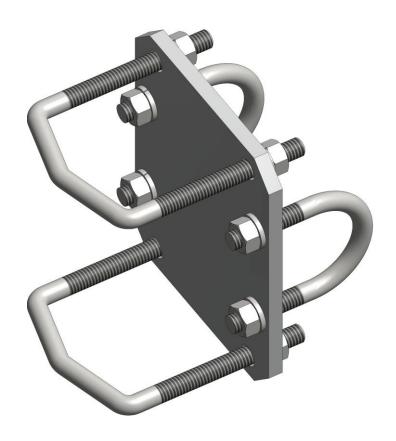

Comprod's 181-55 Clamp is a 90°pipe to pipe clamp. The clamp and hardware are made with aluminum and steel with hot dip galvanized for strength and corrosion resistance.

| Specifications   |         |     | 181-85                |
|------------------|---------|-----|-----------------------|
| 1st Pipe         | in (mm) |     | 1.5 (38)              |
| 2nd Pipe         | in (mm) | Min | 1.5 (38)              |
|                  | in (mm) | Max | 3.5 (89)              |
| Mounting         |         |     | 90° Pipe-to-Pipe      |
| Number of clamp  |         |     | 1                     |
| Weight           | lb (kg) |     | 18 (8)                |
| Plate            |         |     |                       |
| Material         |         |     | Aluminum              |
| Dimensions       | in (mm) |     | 2.5 x 0.25 (64 x 6.4) |
| Thickness        | in (mm) |     | 0,25 (6,4)            |
| U-Bolt           |         |     |                       |
| U-Bolts Diameter | in (mm) |     | 5/16 ()               |
| Material         |         |     | Steel                 |
| Finish           |         |     | Hot dip galvanized    |