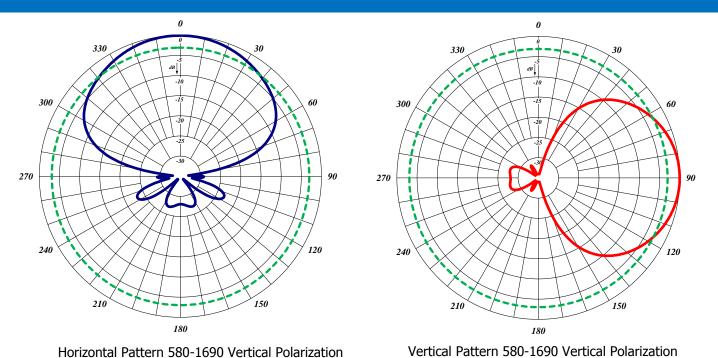

## Features:

- Rugged design to withstand the most extreme environmental conditions.
- Extra wide bandwidth for use in multiple bands.

| Specifications                            | 945-70                                                                           |
|-------------------------------------------|----------------------------------------------------------------------------------|
| Frequency Band:                           | 580-2700 MHz                                                                     |
| Gain:                                     | 8-9 dBd                                                                          |
| Impedance:                                | 50 Ohm                                                                           |
| Intermodulation IM3 2 carrier, 20 W each: | -150 dBc                                                                         |
| Power:                                    | 300 watts at lowest frequency,<br>150 Watts at highest frequency                 |
| Front to back Ratio:                      | 25 dB                                                                            |
| Half power Horizontal Beamwidth (V Pol):  | 60 (high frequency) degrees -65 (low frequency) degrees                          |
| Half power Vertical Beamwidth (V Pol):    | 45 (high frequency) degrees -50 (low frequency) degrees                          |
| Connector:                                | DIN 7/16. N type also available<br>(PIM not guaranteed with N type<br>connector) |
| Max wind Velocity:                        | 240 Km/h (150 mph)                                                               |
| Dimensions:                               | 30" x 13" x 3"                                                                   |