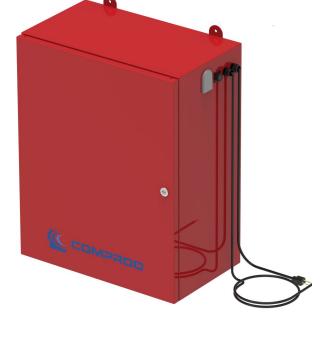

## **BATTERY BACKUP SYSTEM**

## P600-1-24-20

We can supply a Battery backup system that is compatible with our VHF/ UHF/700/800 and 900 MHz BDA's. This Battery backup is part of a complete solution for NFPA compliance.

Cabinet Type: NEMA 4 wall mount: 30" H x 24" W x 12" D with Hydrogen venting in red fire alarm color.

Disclaimer: Actual backup time depends on the actual connected load, battery temperature and aging.