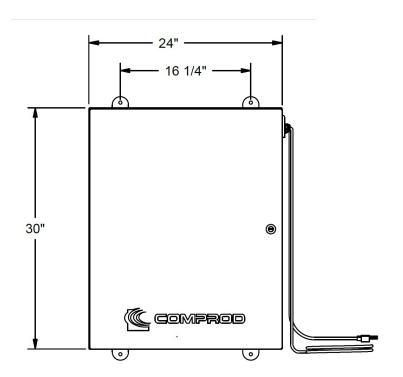

Cabinet Type: NEMA 4 wall mount: 30" H x 24" W x 12" D with Hydrogen venting in red fire alarm color.

Disclaimer: Actual backup time depends on the actual connected load, battery temperature and aging.