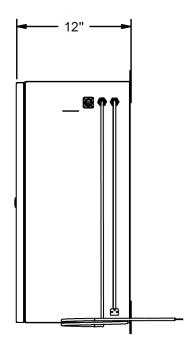

Cabinet Type: NEMA 4 wall mount: 30" H x 24" W x 12" D with Hydrogen venting in red fire alarm color.

Disclaimer: Actual backup time depends on the actual connected load, battery temperature and aging.