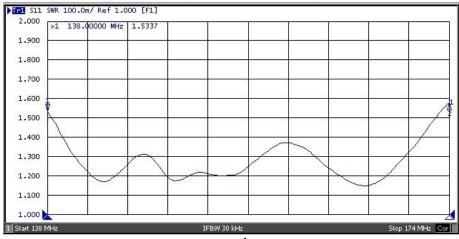

**Standard Mounting:** All base loaded antennas mate with the standard TAD / NMO type mount.

| Electrical Specifications |                            |                   |
|---------------------------|----------------------------|-------------------|
| Frequency Range, MHz      | 138-174                    |                   |
| Gain, dBd                 | Unity                      |                   |
| Impedance, Ohms           | 50                         |                   |
| Power Rating, Watts       | 100                        |                   |
| Bandwidth/VSWR            | 40MHz, 1.8:1               |                   |
| Mechanical Specifications |                            |                   |
| Radiator                  | S.S.                       |                   |
| Base                      | ABS, spring-loaded contact |                   |
| Length, in                | 25                         |                   |
| Mounting                  | Standard Motorola NMO      |                   |
| Ordering Information      |                            |                   |
| Description               | Standard Model             | With Spring Mount |
| Antenna Chrome finish     | 573-75                     | 573-75S           |
| Antenna with rubber boot  | 573-75R                    | 573-75SR          |