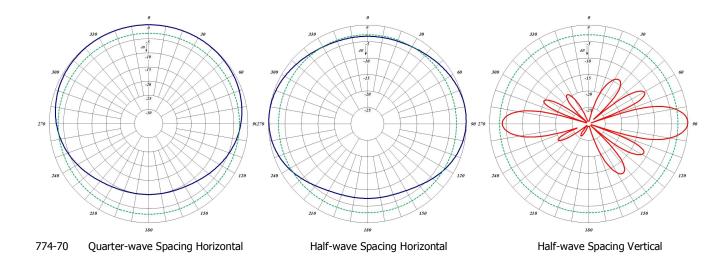

| Electrical Specifications | 872F-70       | 774F-70       |
|---------------------------|---------------|---------------|
| Frequency Range, MHz      | 138-174       | 406-512       |
| Nominal Gain, dBd         | 5.0-5.5       | 8.0-8.5       |
| Number of Elements        | 2             | 4             |
| Bandwidth 1.5:1 VSWR, MHz | 36            | 106           |
| Polarization              | Vertical      | Vertical.     |
| Pattern                   | 1/4, 3/8, 1/2 | 1/4, 3/8, 1/2 |
| Power Rating, Watts       | 300           | 300           |
| Nominal Impedance, Ohms   | 50            | 50            |
| Lightning Protection      | DC Ground     | DC Ground     |
| Standard Termination      | Type N Male   | Type N Male   |