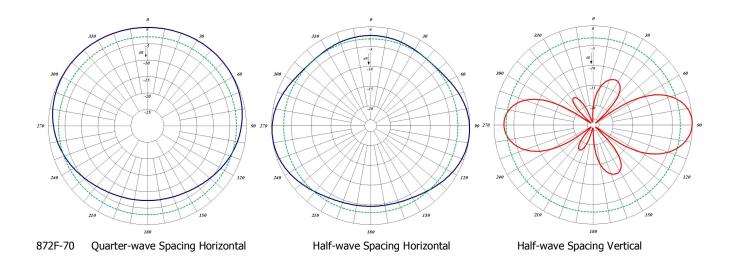

| Electrical Specifications | 872F-70       | 774F-70       |
|---------------------------|---------------|---------------|
| Frequency Range, MHz      | 138-174       | 406-512       |
| Nominal Gain, dBd         | 5.0-5.5       | 8.0-8.5       |
| Number of Elements        | 2             | 4             |
| Bandwidth 1.5:1 VSWR, MHz | 36            | 106           |
| Polarization              | Vertical      | Vertical.     |
| Pattern                   | 1/4, 3/8, 1/2 | 1/4, 3/8, 1/2 |
| Power Rating, Watts       | 300           | 300           |
| Nominal Impedance, Ohms   | 50            | 50            |
| Lightning Protection      | DC Ground     | DC Ground     |
| Standard Termination      | Type N Male   | Type N Male   |