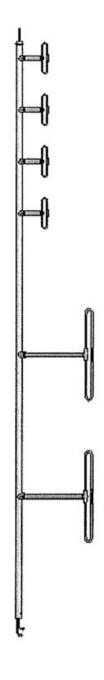

## 893-70 VHF/UHF Exposed Dipoles

The 893-70 VHF/UHF Exposed Dipoles are made of a configuration of 2 VHF Dipoles (872F-70) and 4 UHF Dipoles (774F-70). Our antennas can be black anodized, fully welded, vertically or horizontally polarized, and heavy duty versions are available.

- Each antenna is offered in 1/4, 3/8, or 1/2 wave versions
- DC Ground Lightning protection
- The 893-70 has internal cabling and fixed dipole to mast spacing
- Heavy-duty versions are available. Please contact Comprod Inc. Technical support.

| Mechanical Specifications                        | 893-70      |
|--------------------------------------------------|-------------|
| Length, in (mm)                                  | 216 (5486)  |
| Width(1/2 Wave Spacing), in (mm)                 | 40 (1016)   |
| Weight, lbs. (kg)                                | 60 (27.2)   |
| Rated Wind Velocity, No Ice, mph (km/h)          | 120 (193)   |
| Rated Wind Velocity, 0.5" (13mm) ice, mph (km/h) | 90 (145)    |
| Lateral Thrust @ 100 mph, wind, lbs. (N)         | 156 (70.6)  |
| Projected Area, ft² (m²)                         | 5.81 (0.54) |
| Bending Moment @ top clamp 100 mph, ft*lb (kg*m) | 907 (125.4) |