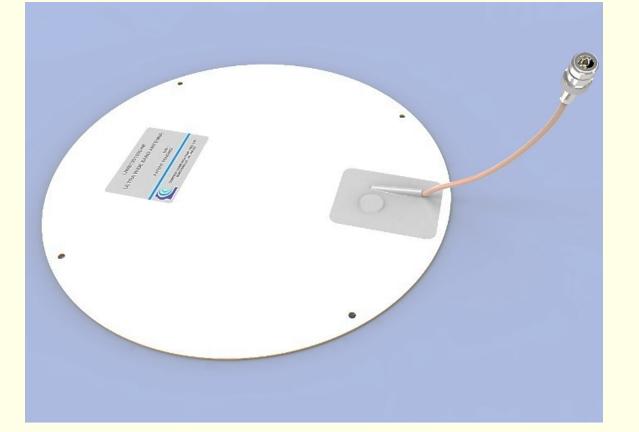

## **Comprod is Engineering the Know How:**

Our latest innovation, the Ultra-Wideband In-Building Antenna has been designed for mounting on a ceiling or gyprock wall without the need of a ground plane. This in-building antenna is entirely flat and gets integrated into the ceiling almost invisibly. The antenna's main application includes: usage for Distributed Antenna Systems (DAS) for Public Safety or LTE communication in multiple stories of a building.

- Available in 130-1000 MHz and 380-3000 MHz
- VSWR remains the same, regardless of the positioning of cable
- Nominal gain of unity
- Pricing: please contact our

sales team at 1-800-603-1454

@Comprod\_Inc