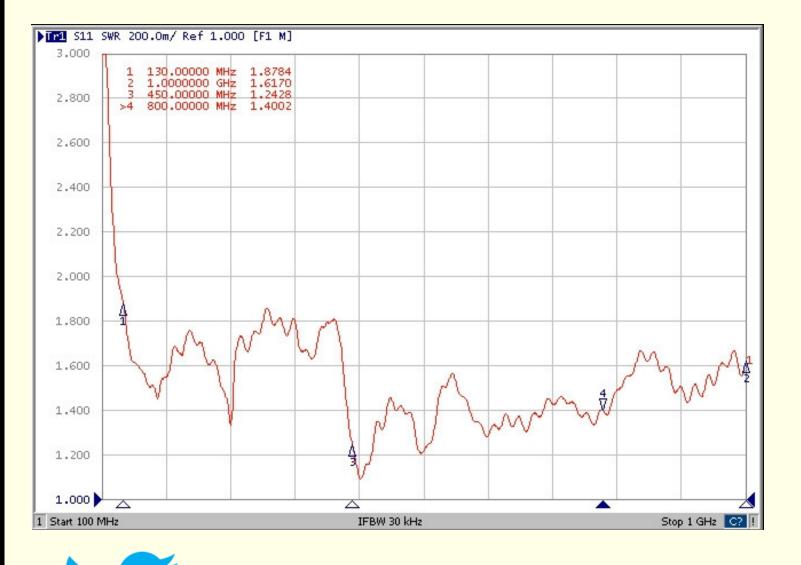

- Available in 130-1000 MHz and 380-3000 MHz
- VSWR remains the same, regardless of the positioning of cable
- Nominal gain of unity
- Pricing: please contact our

sales team at 1-800-603-1454

@Comprod\_Inc