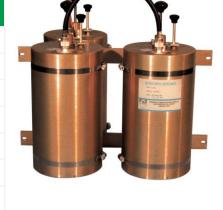

## **UHF 60-FF-XP Series 7"**

Our Bandpass, UHF, Multicoupler, filters are designed for minimizing interference from adjacent channels and outside systems. They are available in single, dual, triple or additional units. Selectivity can be determined by the insertion loss of the cavity or by adding cavity units as needed. Each cavity is temperature compensated for operation between -40°C to +60°C. Each cavity has a gold Alodine finish, silver-plated loops, and silver-plated tuning rods. Every cavity is equipped with both coarse and fine-tuning rods for quick and easy field or lab re-tuning applications.

| Mechanical Specifications      | 60-38-71    | 60-FF-72       | 60-FF-73       |
|--------------------------------|-------------|----------------|----------------|
| Maximum length, in (H x W x D) | 16 x 19 x 7 | 16 x 19 x 16.5 | 16 x 19 x 16.5 |
| Weight, lbs (kg)               | 18 (8.6)    | 26 (11.8)      | 32 (15.2)      |