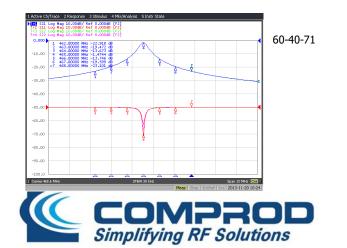

| Electrical Specifications        | 60-38-71           | 60-FF-72 | 60-FF-73 |
|----------------------------------|--------------------|----------|----------|
| Frequency Range, MHz (in splits) | 380-512            | 380-512  | 380-512  |
| Frequency Spacing Min. MHz       | 0.8                | 0.8      | 0.8      |
| Cavity Diameter, in              | 6.625              | 6.625    | 6.625    |
| Continuous Power Input, Watts    | 80-300             | 80-300   | 80-300   |
| Connectors                       | N Female           |          |          |
| Insertion Loss, dB               | 0.6-1.5            | 1.2-3.0  | 1.8-5.0  |
| Channel Isolation, dB            | See Typical Curves |          |          |
| VSWR                             | 1.5:1              | 1.5:1    | 1.5:1    |
| Temperature °C                   | -40 to +60         |          |          |