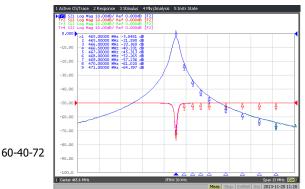

| Electrical Specifications        | 60-38-71           | 60-FF-72 | 60-FF-73 |
|----------------------------------|--------------------|----------|----------|
| Frequency Range, MHz (in splits) | 380-512            | 380-512  | 380-512  |
| Frequency Spacing Min. MHz       | 0.8                | 0.8      | 0.8      |
| Cavity Diameter, in              | 6.625              | 6.625    | 6.625    |
| Continuous Power Input, Watts    | 80-300             | 80-300   | 80-300   |
| Connectors                       | N Female           |          |          |
| Insertion Loss, dB               | 0.6-1.5            | 1.2-3.0  | 1.8-5.0  |
| Channel Isolation, dB            | See Typical Curves |          |          |
| VSWR                             | 1.5:1              | 1.5:1    | 1.5:1    |
| Temperature °C                   | -40 to +60         |          |          |