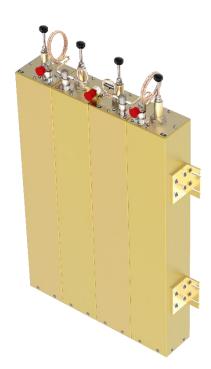

## 66-FF-44 Series (4) 4" Cavity Duplexers

These 4" base station duplexers are ideal for high power, close frequency separation installations. These filters are designed for combining two frequencies or they can be used as efficient pre-selectors. If higher levels of isolation are required, please consider using 6 cavity configurations. Selectivity can be determined by the field adjustable capacitors. Each cavity is temperature compensated for operation between -40°C to +60°C. Each cavity has a gold Alodine finish, silver-plated loops, and silver-plated tuning rods.