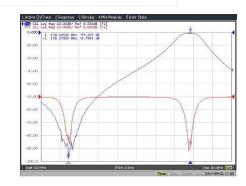

- Temperature Compensation
  - o Ensures Frequency Stability
- High Attenuation
  - o Minimizes desense and interference from adjacent systems

| Electrical Specifications      | 66-13-44        | 66-FF-44        | 66-80-44        |
|--------------------------------|-----------------|-----------------|-----------------|
| Frequency Range, MHz           | 138-174         | 380-512         | 806-896         |
| Frequency Spacing Min. MHz     | 0.5             | 3               | 9               |
| Cavities, Diameter, in         | (4) - 4" Square | (4) - 4" Square | (4) - 4" Square |
| Continuous Power Input, Watts  | 350             | 350             | 350             |
| Connectors                     | N Female        | N Female        | N Female        |
| Insertion Loss, dB (maximum)   | 1.5             | 0.8             | 0.8             |
| Channel Isolation, dB          | 70              | 75              | 90              |
| VSWR                           | 1.2:1           | 1.2:1           | 1.2:1           |
| Temperature °C                 | -40 to +60      | -40 to +60      | -40 to +60      |
| Mechanical Specifications      | 66-13-44        | 66-FF-44        | 66-80-44        |
| Maximum length, in (H x W x D) | 31 x 19 x 4     | 4 x 19 x 15     | 4 x 19 x 12     |
| Weight, lbs (kg)               | 30 (13.6)       | 18 (8.2)        | 16 (7.3)        |
| Mounting                       | 19" Rack Mount  |                 |                 |