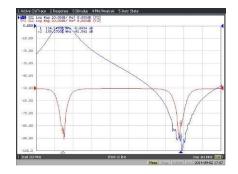

- Temperature Compensation
  - o Ensures Frequency Stability
- High Attenuation
  - o Minimizes desense and interference from adjacent systems

| Electrical Specifications      | 66-13-44        | 66-FF-44        | 66-80-44        |
|--------------------------------|-----------------|-----------------|-----------------|
| Frequency Range, MHz           | 138-174         | 380-512         | 806-896         |
| Frequency Spacing Min. MHz     | 0.5             | 3               | 9               |
| Cavities, Diameter, in         | (4) - 4" Square | (4) - 4" Square | (4) - 4" Square |
| Continuous Power Input, Watts  | 350             | 350             | 350             |
| Connectors                     | N Female        | N Female        | N Female        |
| Insertion Loss, dB (maximum)   | 1.5             | 0.8             | 0.8             |
| Channel Isolation, dB          | 70              | 75              | 90              |
| VSWR                           | 1.2:1           | 1.2:1           | 1.2:1           |
| Temperature °C                 | -40 to +60      | -40 to +60      | -40 to +60      |
| Mechanical Specifications      | 66-13-44        | 66-FF-44        | 66-80-44        |
| Maximum length, in (H x W x D) | 31 x 19 x 4     | 4 x 19 x 15     | 4 x 19 x 12     |
| Weight, lbs (kg)               | 30 (13.6)       | 18 (8.2)        | 16 (7.3)        |
| Mounting                       | 19" Rack Mount  |                 |                 |