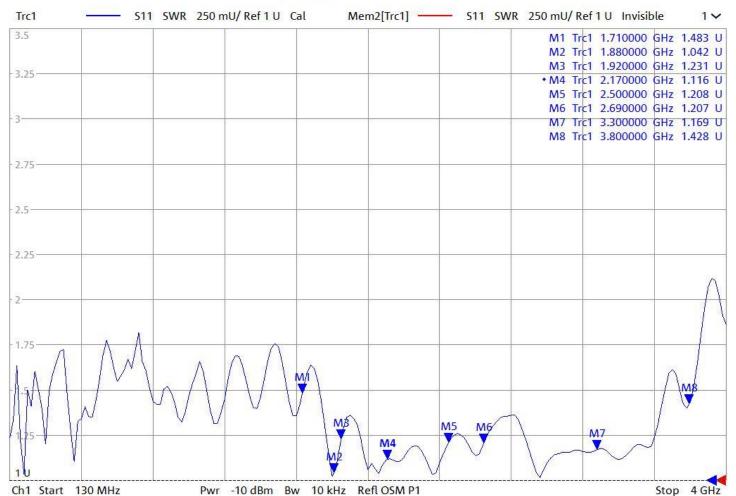

| Electrical Specifications  | UWB1304000-4310M              |
|----------------------------|-------------------------------|
| Frequency Range, MHz       | 130-4000                      |
| Nominal Gain               | Unity                         |
| VSWR                       | 1.8:1 Typical (2.0:1 Maximum) |
| Bandwidth: 1.8:1 VSWR, MHz | 3,870                         |
| Pattern                    | Omnidirectional               |
| Power Handling, Watts      | 5                             |
| Nominal Impedance, Ohms    | 50                            |
| Color                      | White                         |
| Standard Termination       | 4.3-10 Male connector         |
| Mechanical Spec.           | UWB1304000-4310M              |