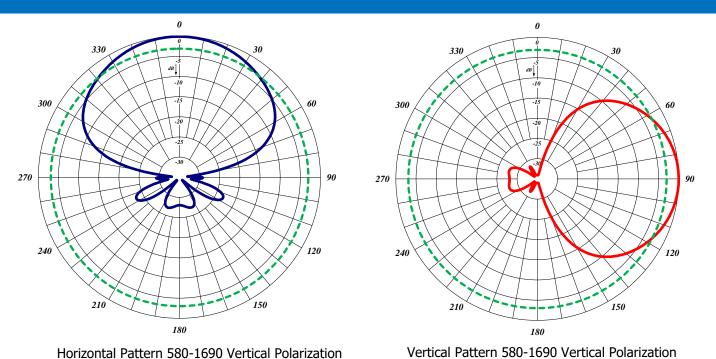

## Features:

- Rugged design to withstand the most extreme environmental conditions.
- Extra wide bandwidth for use in multiple bands.

| Specifications                           | 945-70-NF                                                                     |
|------------------------------------------|-------------------------------------------------------------------------------|
| Frequency Band:                          | 580-3000 MHz                                                                  |
| Gain:                                    | 8-9 dBd                                                                       |
| Impedance:                               | 50 Ohm                                                                        |
| Power:                                   | 300 Watts at lowest frequency,<br>150 Watts at highest frequency              |
| Front to back Ratio:                     | 25 dB                                                                         |
| Half power Horizontal Beamwidth (V Pol): | 60 (high frequency) degrees -65 (low frequency) degrees                       |
| Half power Vertical Beamwidth (V Pol):   | 45 (high frequency) degrees -50 (low frequency) degrees                       |
| Connector:                               | N-Female, DIN 7/16 and Mini-<br>DIN connector also available<br>under request |
| Max wind Velocity:                       | 240 Km/h (150 mph)                                                            |
| Dimensions:                              | 30" x 13" x 3"                                                                |
| Weight, lbs (kg)                         | 6 (2.72)                                                                      |