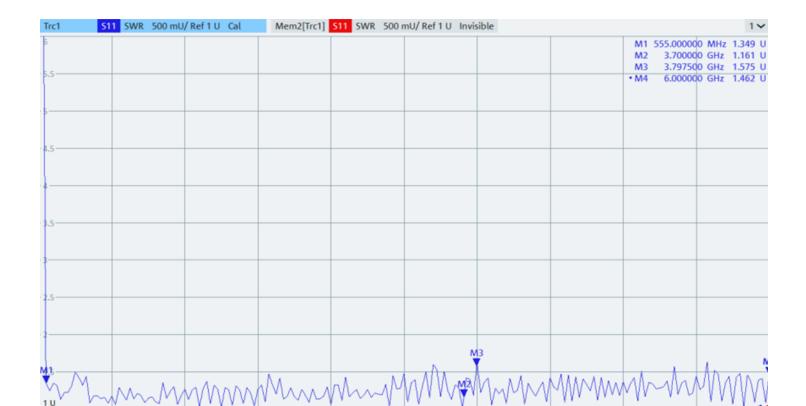

## **BROAD BAND LOG PERIODIC ANTENNA**

Pwr -10 dBm Bw 10 kHz Refl OSM P1

Trace Channel Display Application System Help

Ch1 Start 500 MHz

Tel: US 1.877.825.2007 / CAN 1.800.603.1454 Email: sales@comprodcom.com

Ch1: Avg None

Fax: 1.800.554.1033

4/12/2022 1:21:33 PM