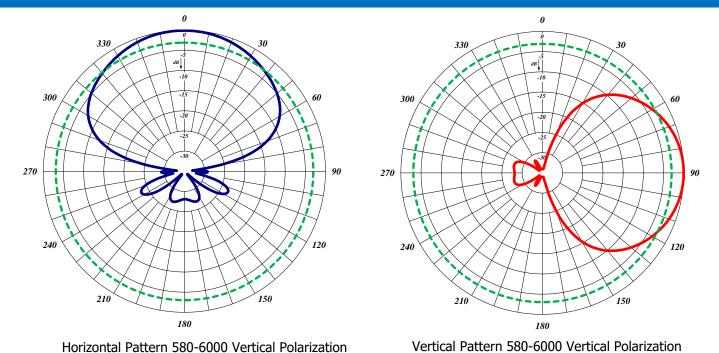

## Features:

- Rugged design to withstand the most extreme environmental conditions.
- Extra wide bandwidth for use in multiple bands.

| Specifications                           | 946-70-NF                                                        |
|------------------------------------------|------------------------------------------------------------------|
| Frequency Band:                          | 580-6000 MHz                                                     |
| Gain:                                    | 8-9 dBd                                                          |
| Impedance:                               | 50 Ohm                                                           |
| Power:                                   | 300 Watts at lowest frequency,<br>150 Watts at highest frequency |
| Front to back Ratio:                     | 25 dB Typical                                                    |
| Half power Horizontal Beamwidth (V Pol): | 60 degrees Typical                                               |
| Half power Vertical Beamwidth (V Pol):   | 45 degrees Typical                                               |
| Connector:                               | N-Female. DIN 7/16 and 4.3-10 connector available upon request   |
| Max wind Velocity:                       | 240 Km/h (150 mph)                                               |
| Dimensions:                              | 30" x 13" x 3"                                                   |