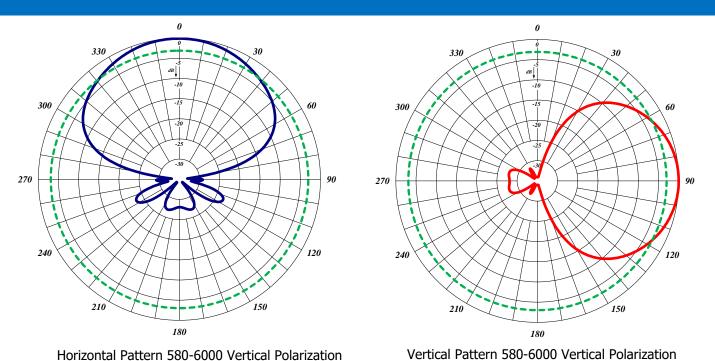

## Features:

- Rugged design to withstand the most extreme environmental conditions.
- Extra wide bandwidth for use in multiple bands.
- Each antenna is tested for PIM in an Anechoic Chamber

| Specifications                            | 946-70-P                                                         |
|-------------------------------------------|------------------------------------------------------------------|
| Frequency Band:                           | 580-6000 MHz                                                     |
| Gain:                                     | 8-9 dBd                                                          |
| Impedance:                                | 50 Ohm                                                           |
| Intermodulation IM3 2 carrier, 20 W each: | -150 dBc                                                         |
| Power:                                    | 300 Watts at lowest frequency,<br>150 Watts at highest frequency |
| Front to back Ratio:                      | 25 dB                                                            |
| Half power Horizontal Beamwidth (V Pol):  | 60 (high frequency) degrees -65 (low frequency) degrees          |
| Half power Vertical Beamwidth (V Pol):    | 45 (high frequency) degrees -50 (low frequency) degrees          |
| Connector:                                | DIN 7/16. Mini-DIN connector also available under request        |
| Max wind Velocity:                        | 240 Km/h (150 mph)                                               |
| Dimensions:                               | 30" x 13" x 3"                                                   |
| Weight, lbs (kg)                          | 6 (2.72)                                                         |