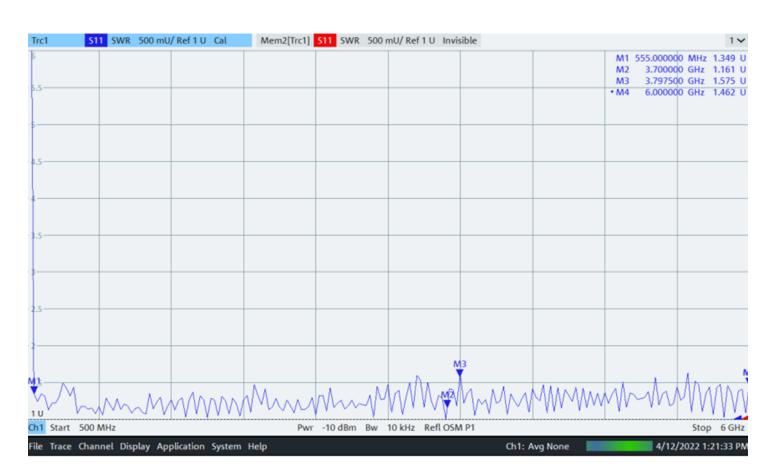

## Features:

- Rugged design to withstand the most extreme environmental conditions.
- Extra wide bandwidth for use in multiple bands.
- Each antenna is tested for PIM in an Anechoic Chamber

| Specifications                            | 946-70-P                                                         |
|-------------------------------------------|------------------------------------------------------------------|
| Frequency Band:                           | 580-6000 MHz                                                     |
| Gain:                                     | 8-9 dBd                                                          |
| Impedance:                                | 50 Ohm                                                           |
| Intermodulation IM3 2 carrier, 20 W each: | -150 dBc                                                         |
| Power:                                    | 300 Watts at lowest frequency,<br>150 Watts at highest frequency |
| Front to back Ratio:                      | 25 dB                                                            |
| Half power Horizontal Beamwidth (V Pol):  | 60 (high frequency) degrees -65 (low frequency) degrees          |
| Half power Vertical Beamwidth (V Pol):    | 45 (high frequency) degrees -50 (low frequency) degrees          |
| Connector:                                | DIN 7/16. Mini-DIN connector also available under request        |
| Max wind Velocity:                        | 240 Km/h (150 mph)                                               |
| Dimensions:                               | 30" x 13" x 3"                                                   |
| Weight, lbs (kg)                          | 6 (2.72)                                                         |