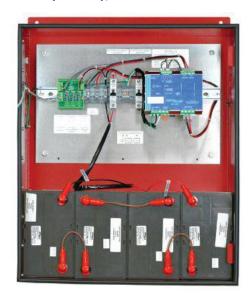

## **Features**

- Certified to UL 924
- AC input: 115/230 VAC (factory wired for 120 V AC)
- Input protection: AC breakerLoad protection: DC breaker
- Typical dimensions (H x W x D): 30" x 23" x 10.5"
- Shipping Weight: 114 lbs for 24V system, 230 lbs for 48 V system
- Batteries Included: maintenance free, valve regulated, sealed lead acid 55 AH capacity
- NFPA compliant Dry Contact Alarms for the following conditions:
  - Charger Failure
  - Battery Discharged to 30 % of capacity.
  - o AC Power or Rectifier failure

## **Cabinet Type**

NEMA-4, UL listed, welded aluminum with IP 65 battery vent and locking door, 4 each 1/2" knock-outs for cable entry on sides and bottom (16 total), IP-68 cable entries. Red powder coat wall mount.